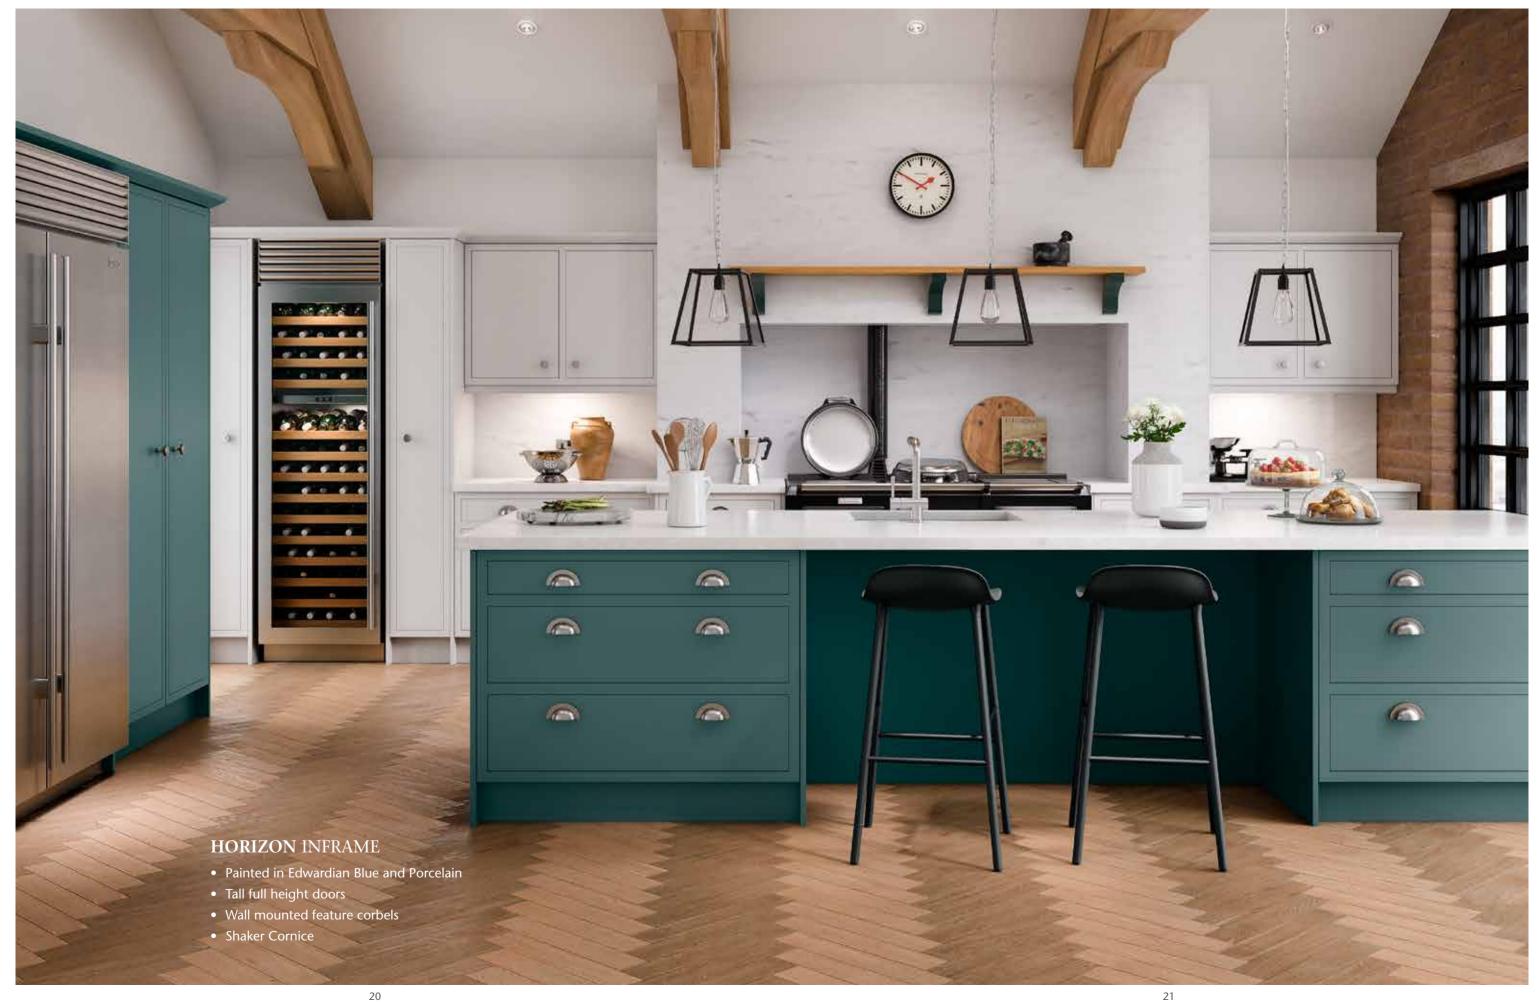

INFRAME kitchens have always had a special place in our range, primarily for their elegant style that exudes an air of luxury and aspiration. These kitchens are unparalelled in quality and attention to detail and continue to be the pinnicle in fine kitchen furniture.