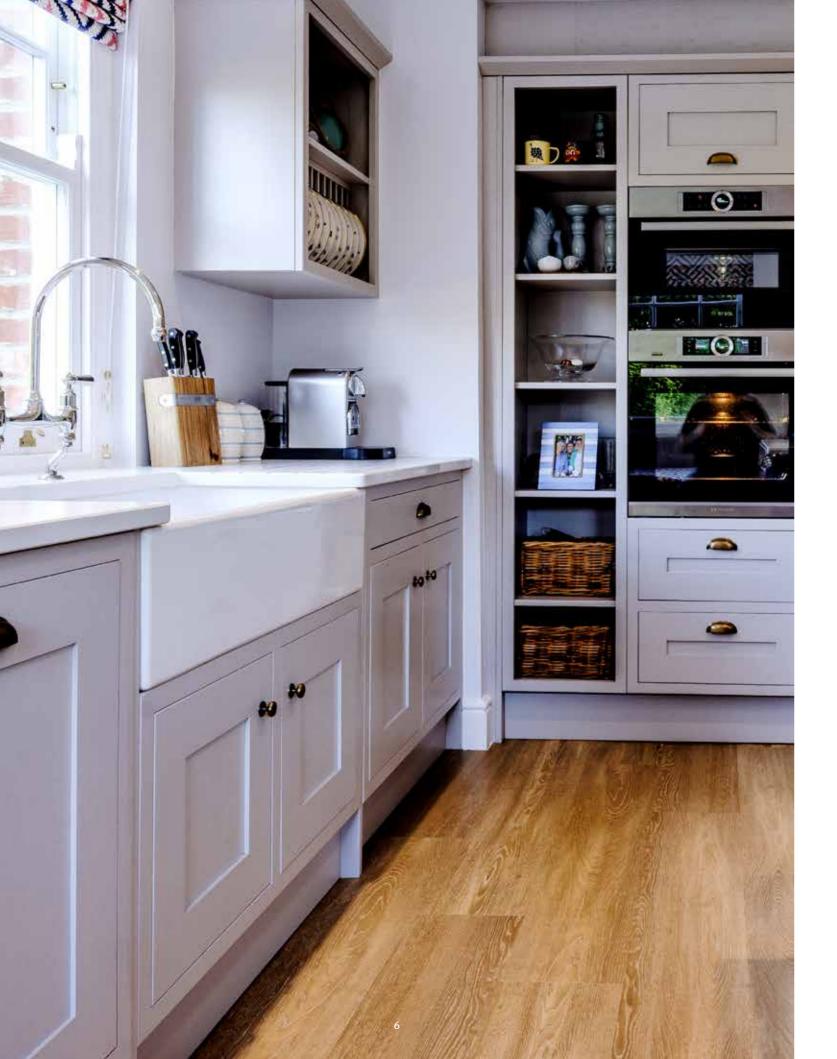

## **REGENT**

- Painted in Cashmere with contrasting Carbon island
- Bespoke Belfast sink cabinet
- Tongue and Groove end panel
- Simple Shaker Cornice