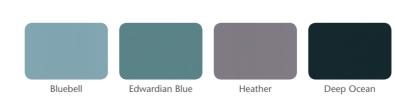

#### COLOUR PALETTE

Our painted kitchens are available in twenty-six carefully selected colours that can be used individually or in combination with each other.

A BESPOKE MATCHING SERVICE is also available so that we can match to any paint colour or code.