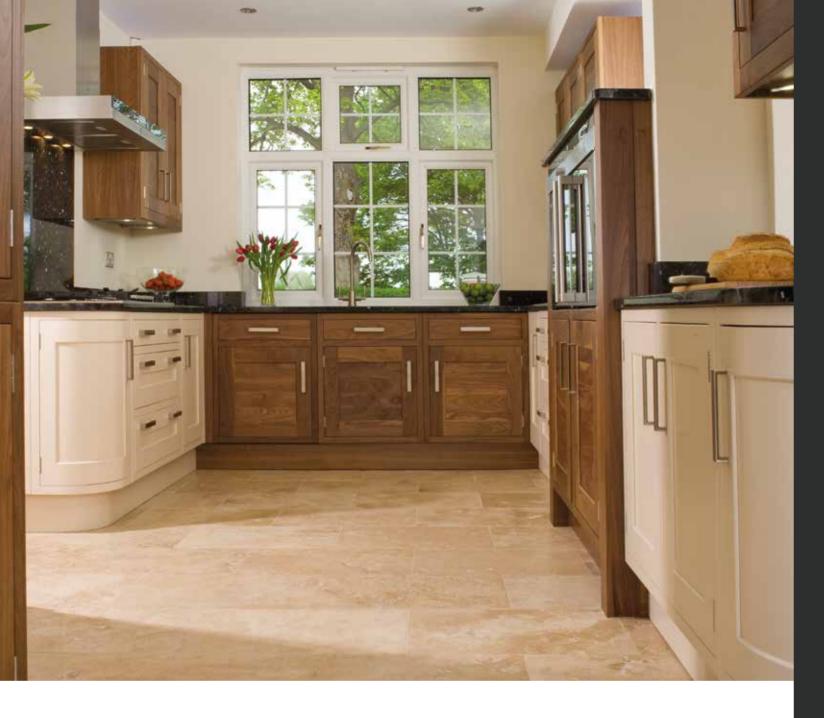

## MONARCH

- Horizontal grain American Black Walnut
- Contrasting smooth painted Ivory
- Curved doors
- Square block pilasters on oven housing