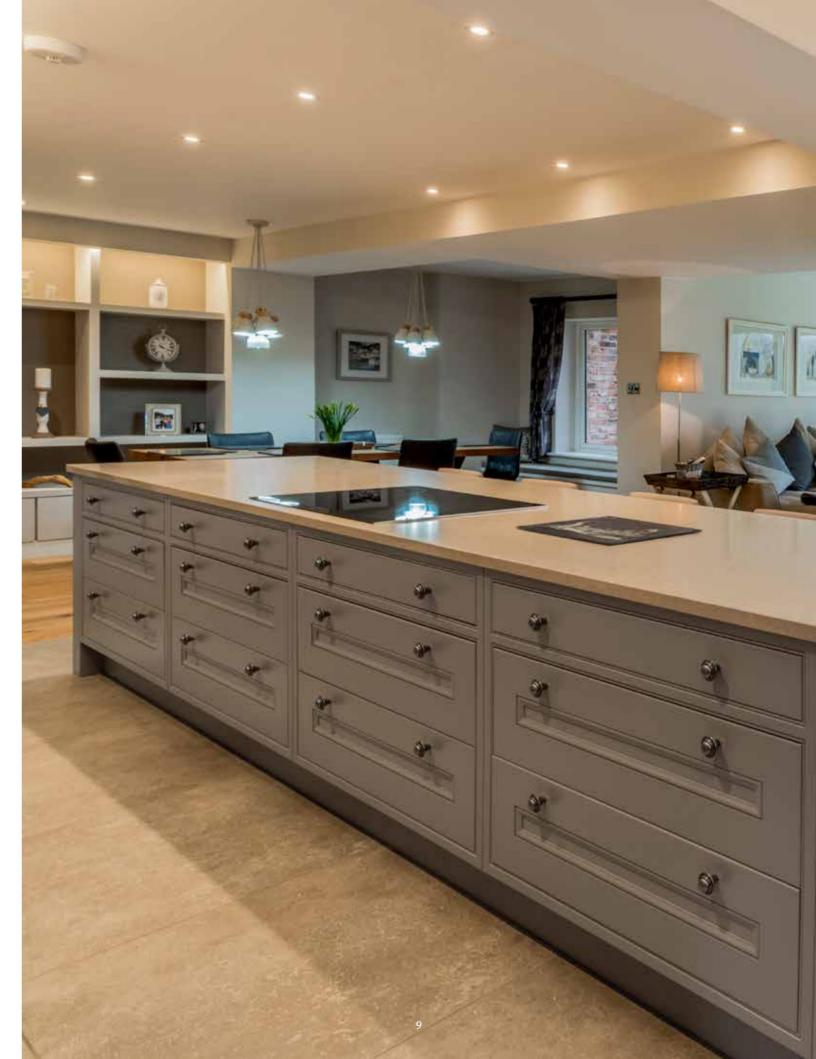

#### **REGENT** EDWARDIAN

- Painted in Stepping Stone and Porcelain
- 'Bevelled' Beading
- Profiled Plinth
- Barrel cabinet on island end