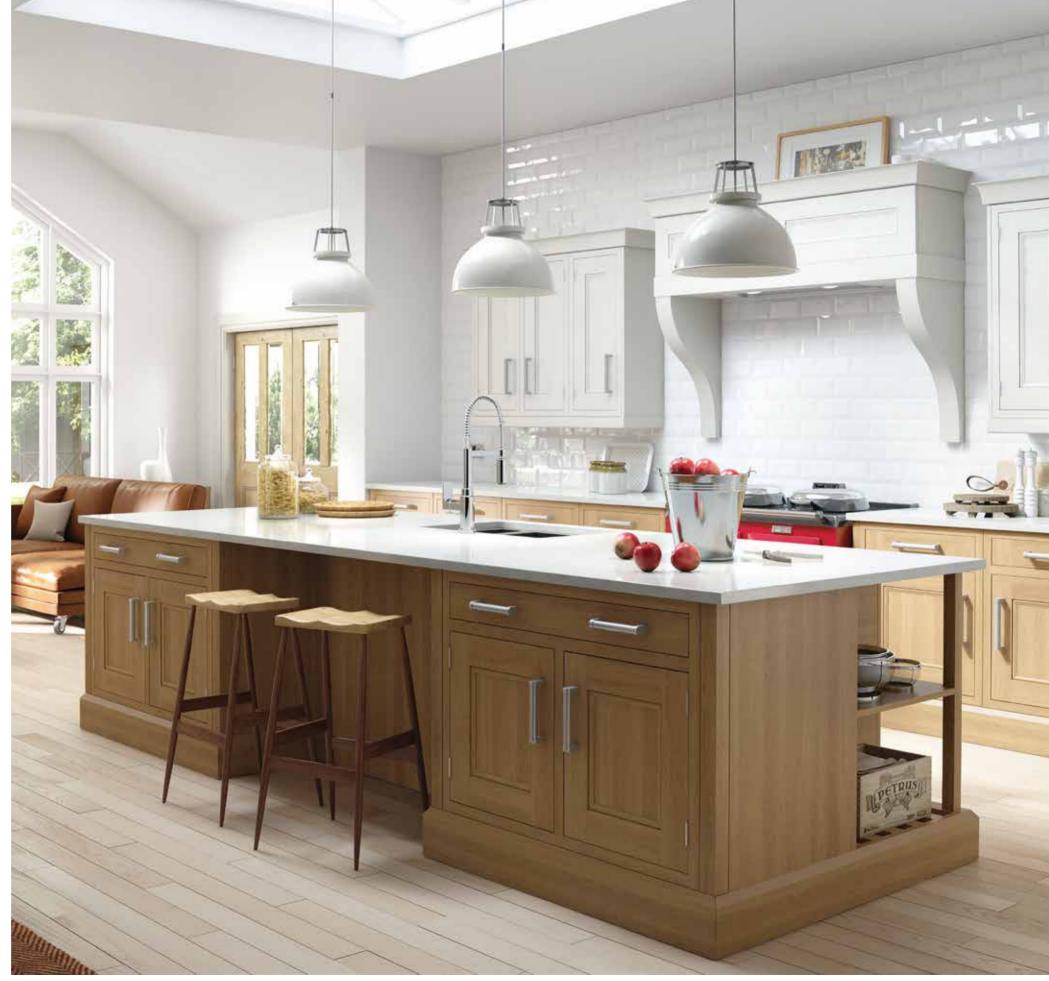

#### MARLOW LEFT

- Painted in Carbon and Porcelain
- Full height three panelled larder doors
- Shaker feature panels
- Leg extentions to the floor for freestanding look

#### HENLEY RIGHT

- Painted in Cedar and White
- Large radius double door curved cabinets
- Leg extentions to the floor for freestanding look
- Full height three panelled larder doors