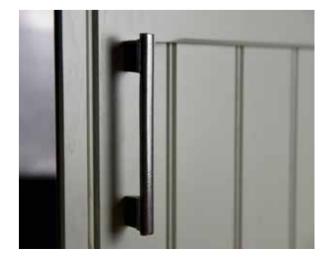

#### HENLEY RIGHT

- Painted in Cedar and White
- Large radius double door curved cabinets
- Leg extentions to the floor for freestanding look
- Full height three panelled larder doors