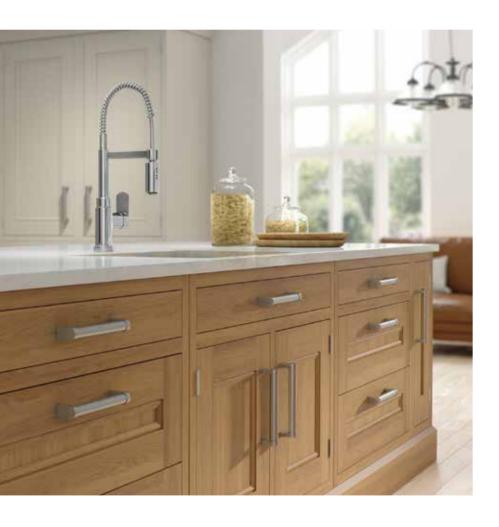

#### MARLOW LEFT

- Painted in Carbon and Porcelain
- Full height three panelled larder doors
- Shaker feature panels
- Leg extentions to the floor for freestanding look