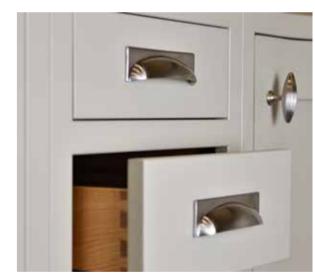

#### **REGENT** EDWARDIAN

- Painted in Stepping Stone and Porcelain
- 'Bevelled' Beading
- Profiled Plinth
- Barrel cabinet on island end