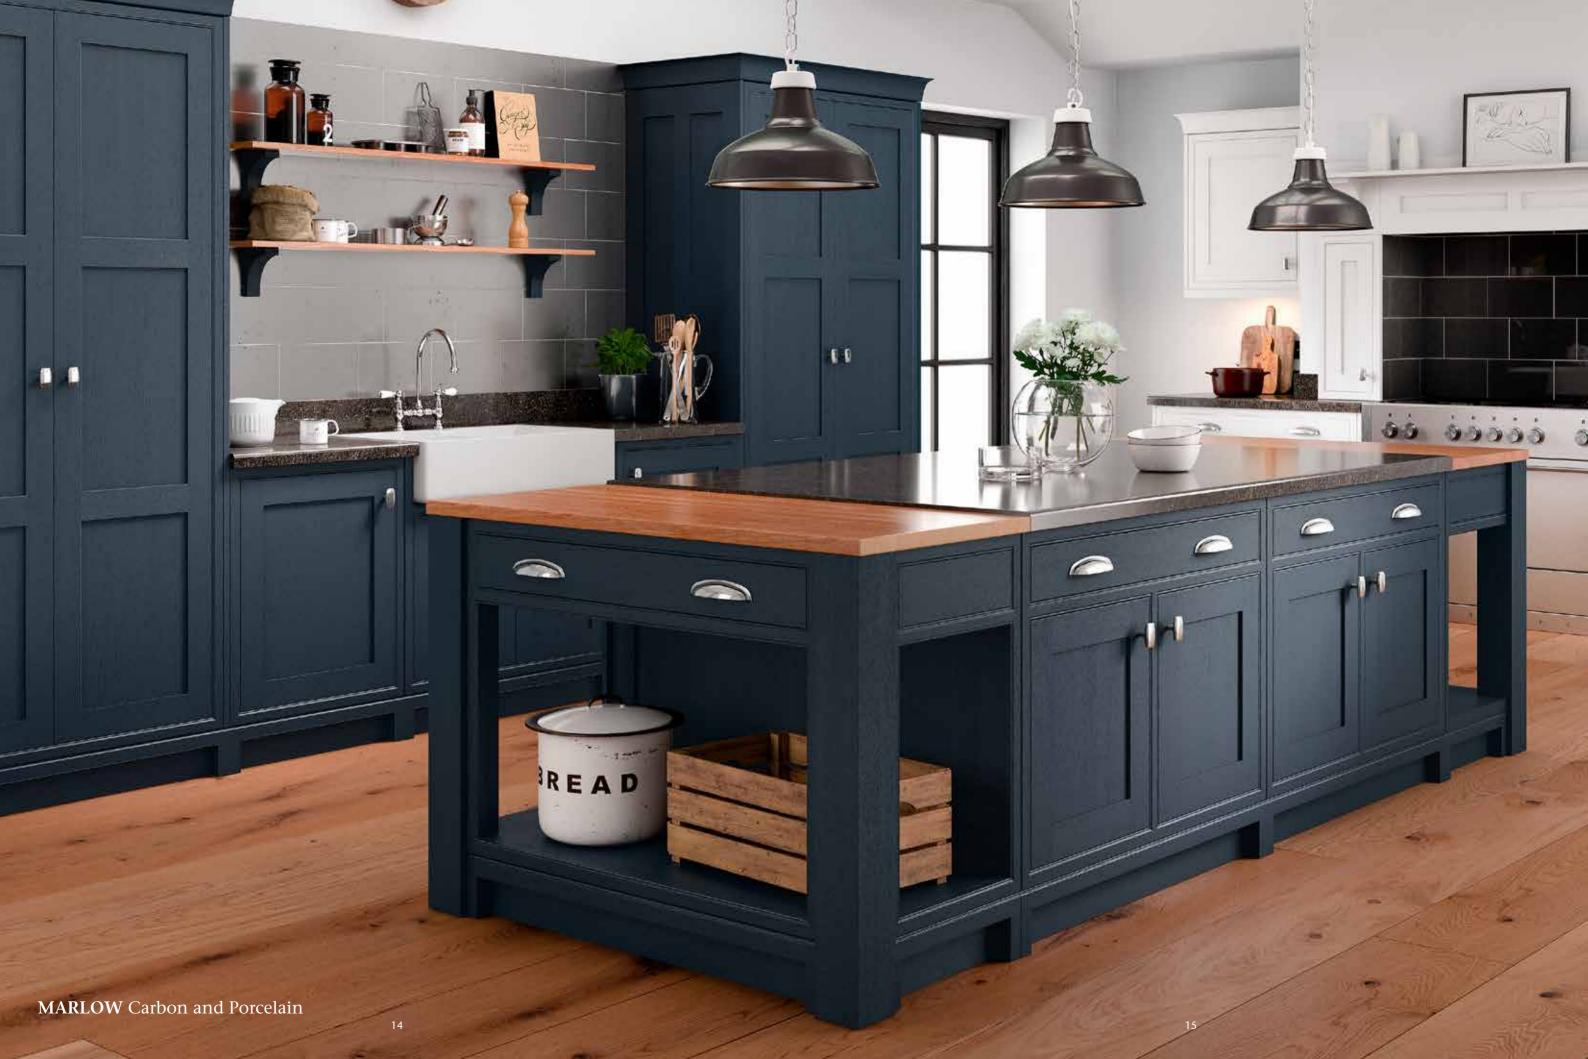

#### MARLOW LEFT

- Painted in Carbon and Porcelain
- Full height three panelled larder doors
- Shaker feature panels
- Leg extentions to the floor for freestanding look