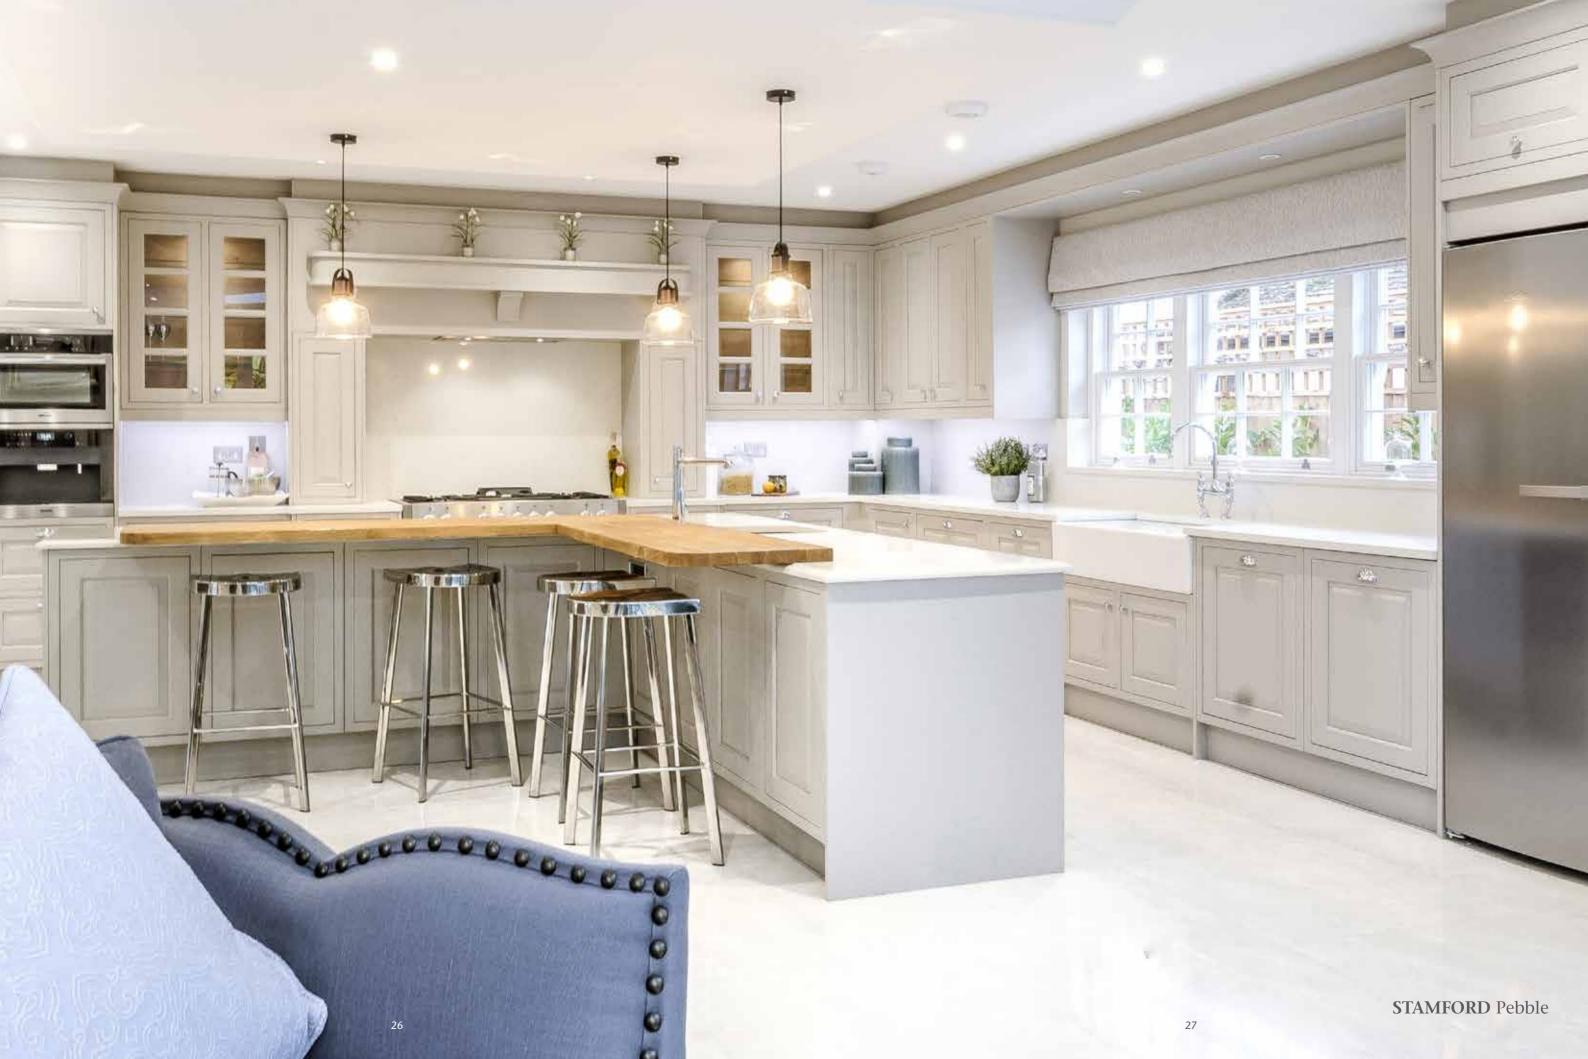

## **STAMFORD**

- Painted in Pebble
- Raised and fielded solid centre panel
- Bespoke Overmantle
- Glazing bar glass doors