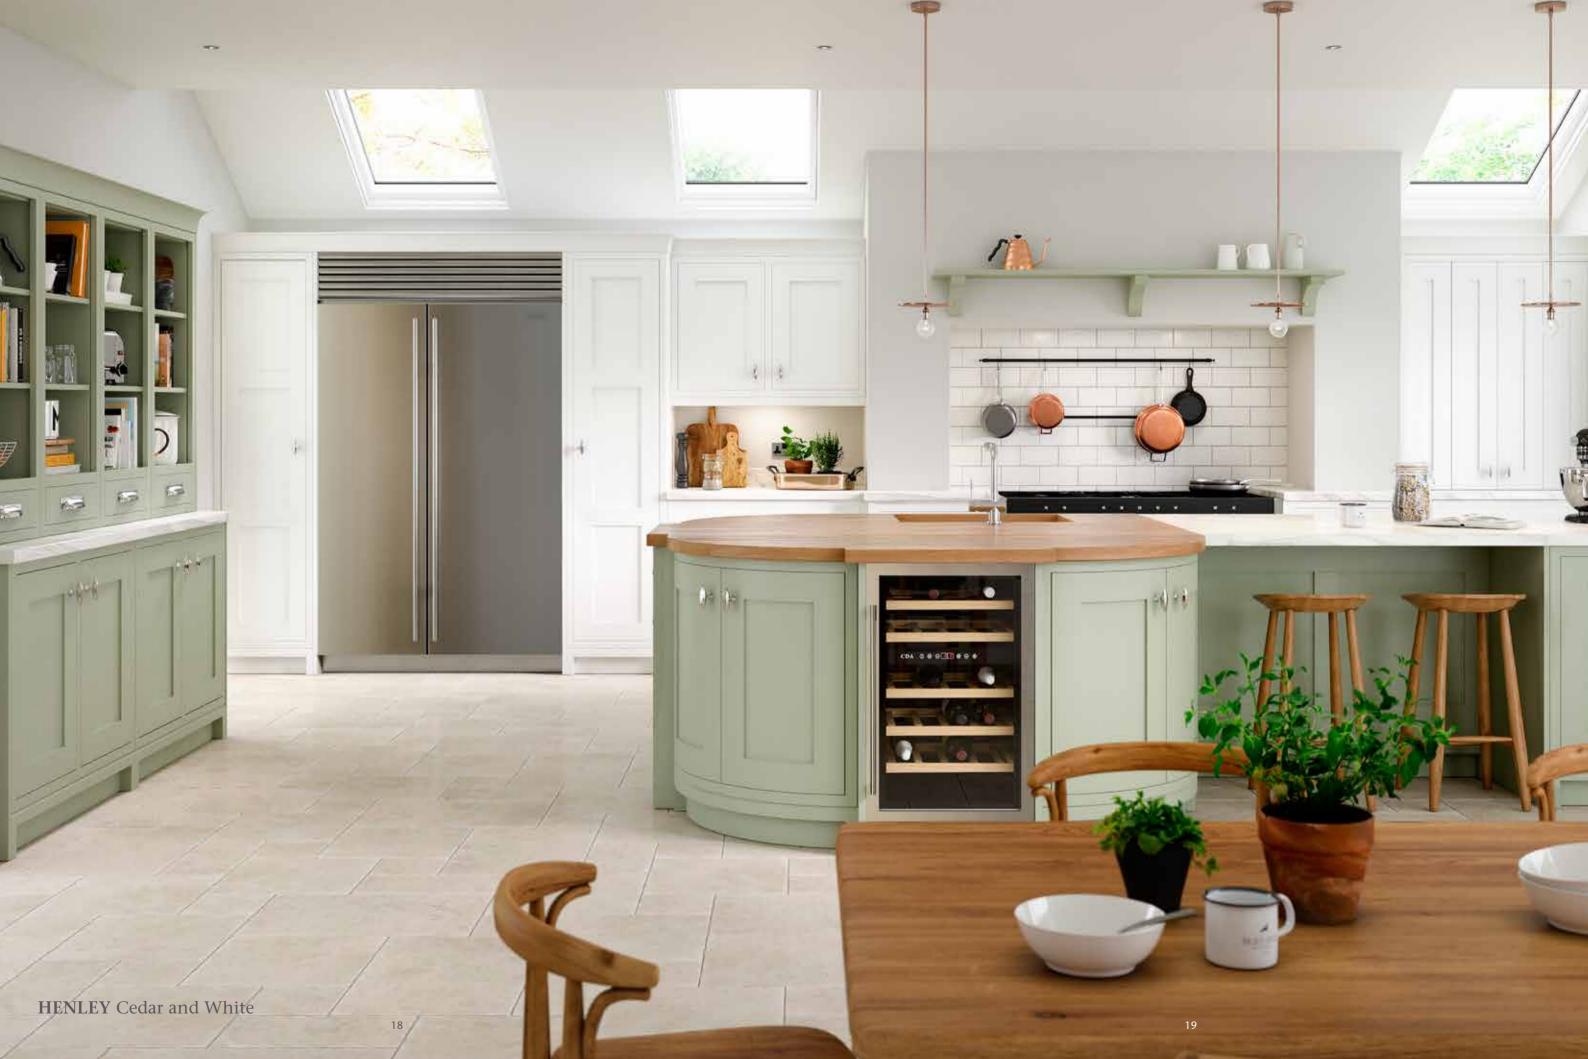

#### HENLEY RIGHT

- Painted in Cedar and White
- Large radius double door curved cabinets
- Leg extentions to the floor for freestanding look
- Full height three panelled larder doors