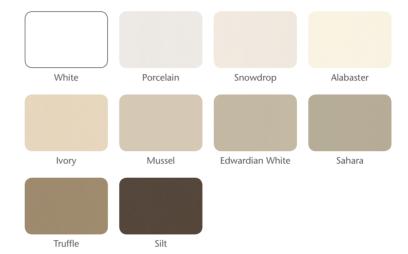

#### COLOUR PALETTE

Our painted kitchens are available in twenty-six carefully selected colours that can be used individually or in combination with each other.

A BESPOKE MATCHING SERVICE is also available so that we can match to any paint colour or code.