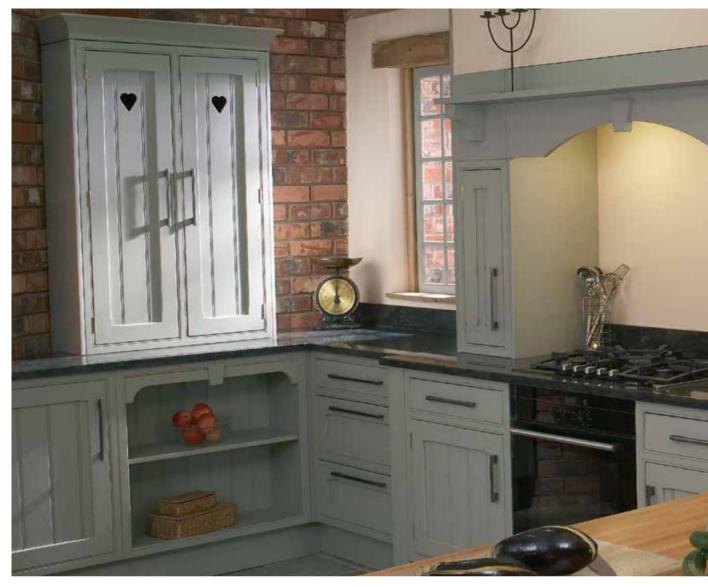

- Painted in English Blue
- Heart cutouts on tall doors
- Tongue and Groove detail on solid centre panels
- Cast iron bar handles