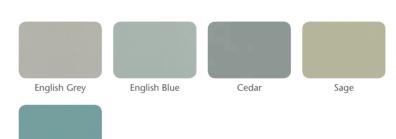

#### COLOUR PALETTE

Our painted kitchens are available in twenty-six carefully selected colours that can be used individually or in combination with each other.

A BESPOKE MATCHING SERVICE is also available so that we can match to any paint colour or code.