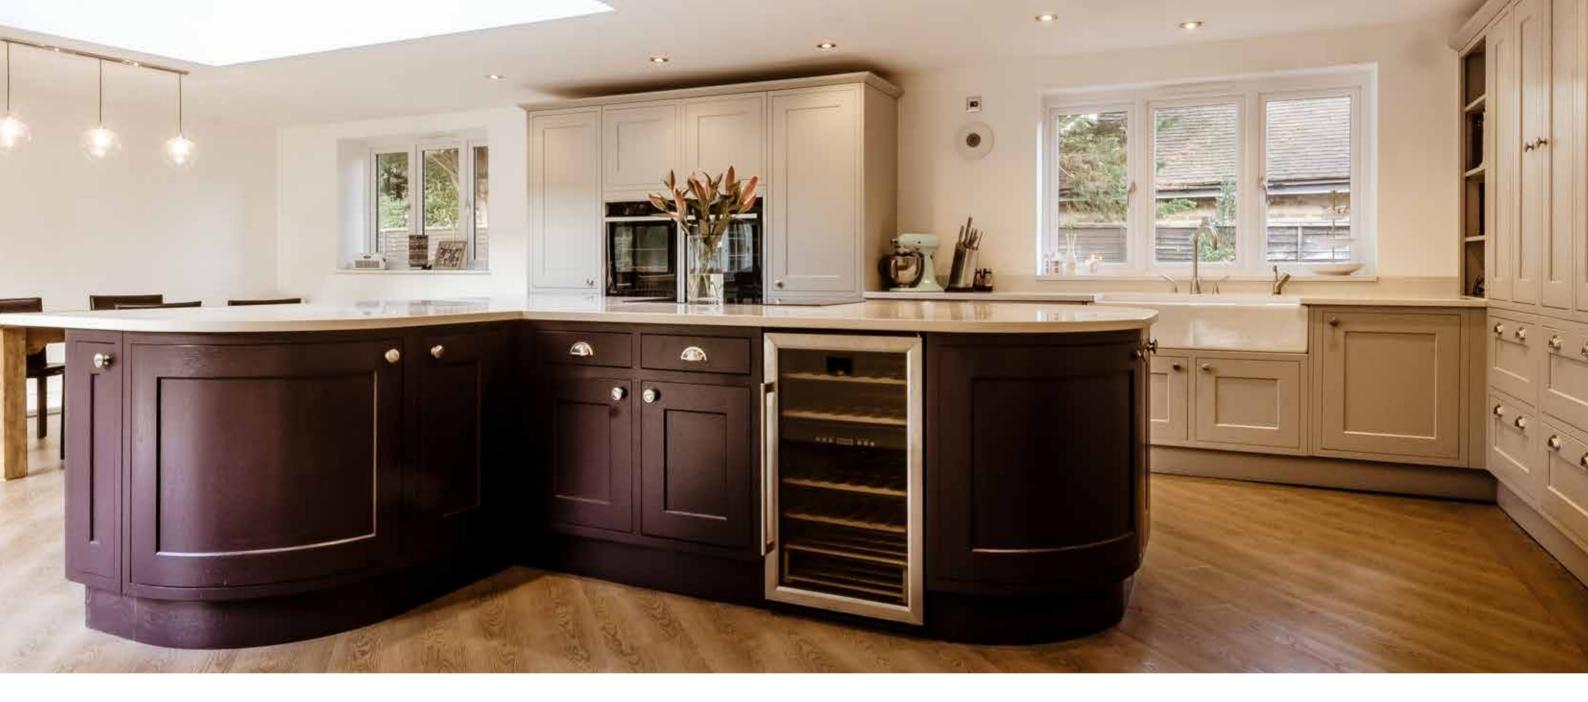

## MONARCH

- Painted Pebble
- BESPOKE MATCHING SERVICE painted island
- Bespoke large radius curved doors
- Tall larder cabinets with wide drawers below

28