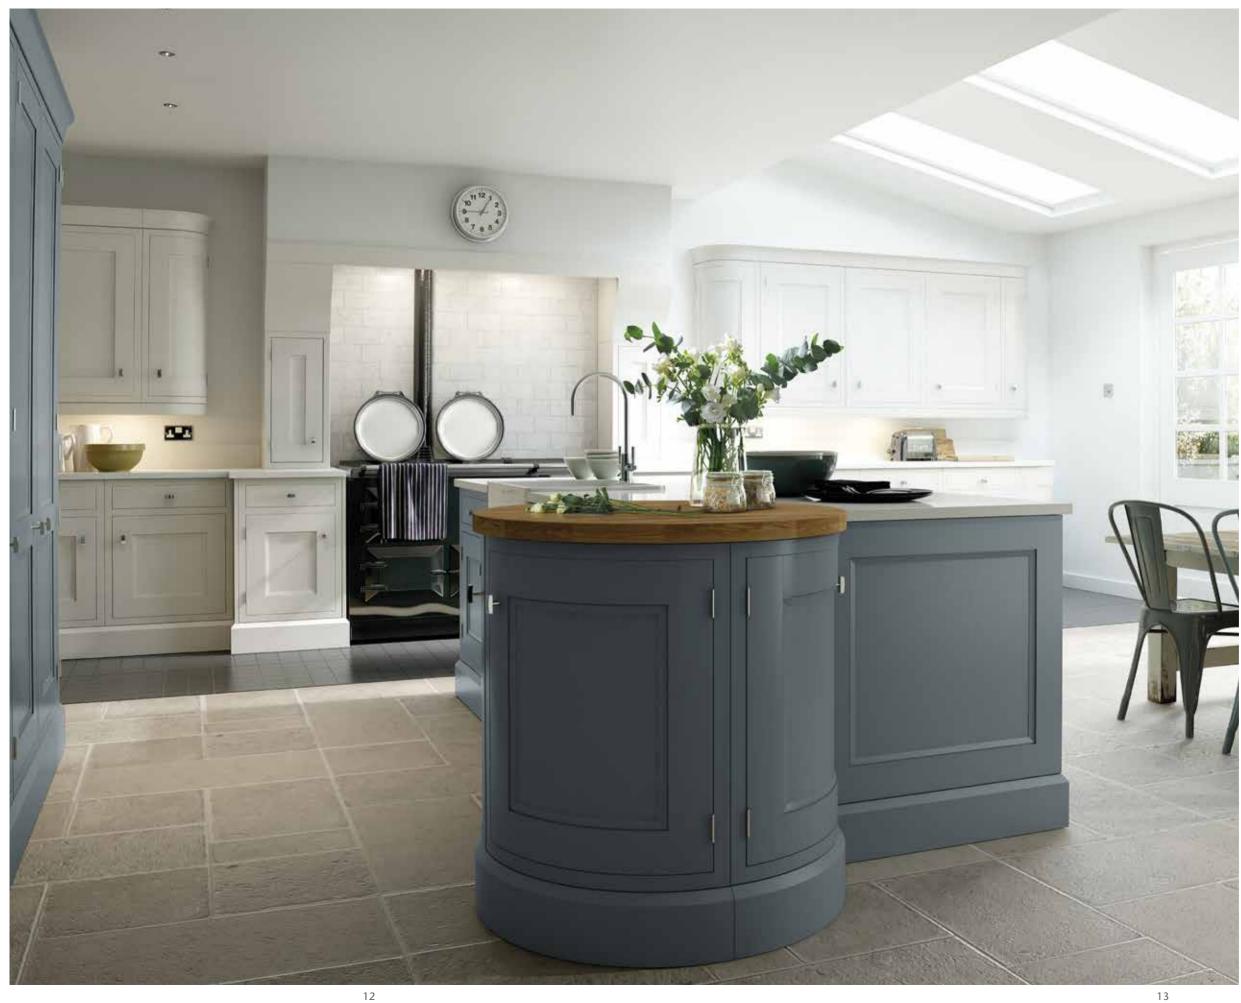

## **STAMFORD**

- Painted in Pebble
- Raised and fielded solid centre panel
- Bespoke Overmantle
- Glazing bar glass doors