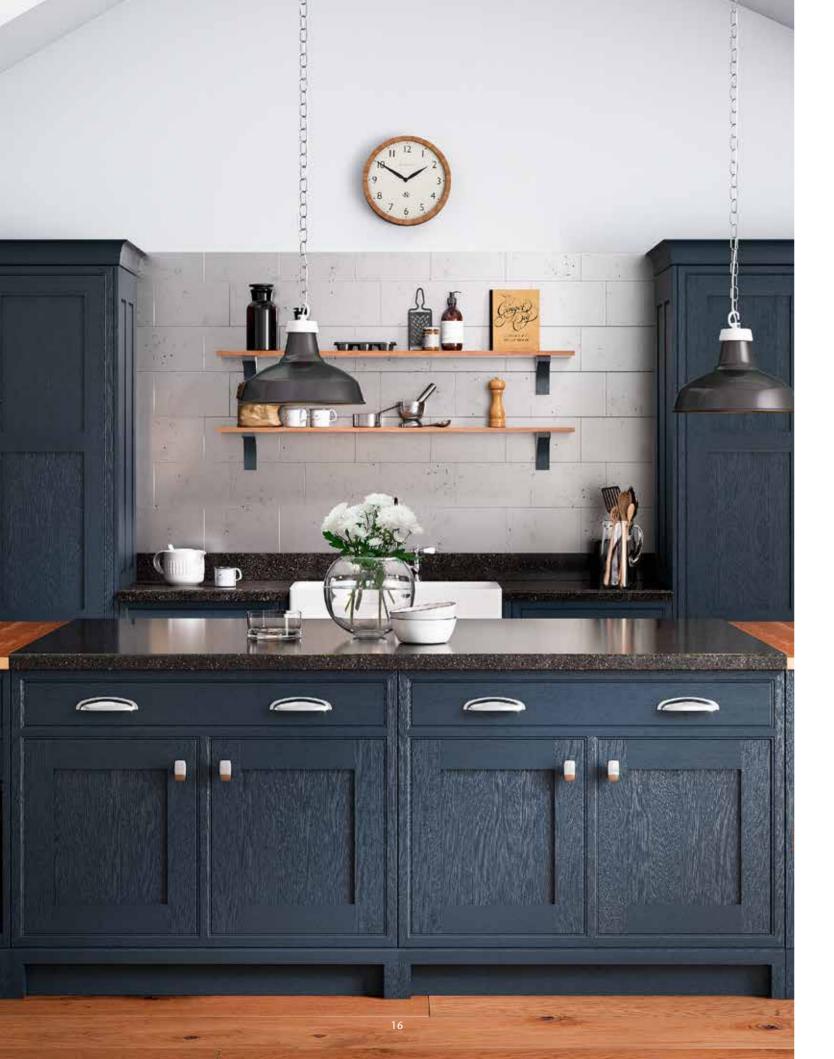

#### MARLOW LEFT

- Painted in Carbon and Porcelain
- Full height three panelled larder doors
- Shaker feature panels
- Leg extentions to the floor for freestanding look