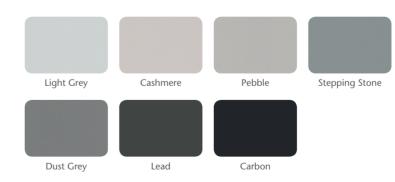

#### COLOUR PALETTE

Our painted kitchens are available in twenty-six carefully selected colours that can be used individually or in combination with each other.

A BESPOKE MATCHING SERVICE is also available so that we can match to any paint colour or code.