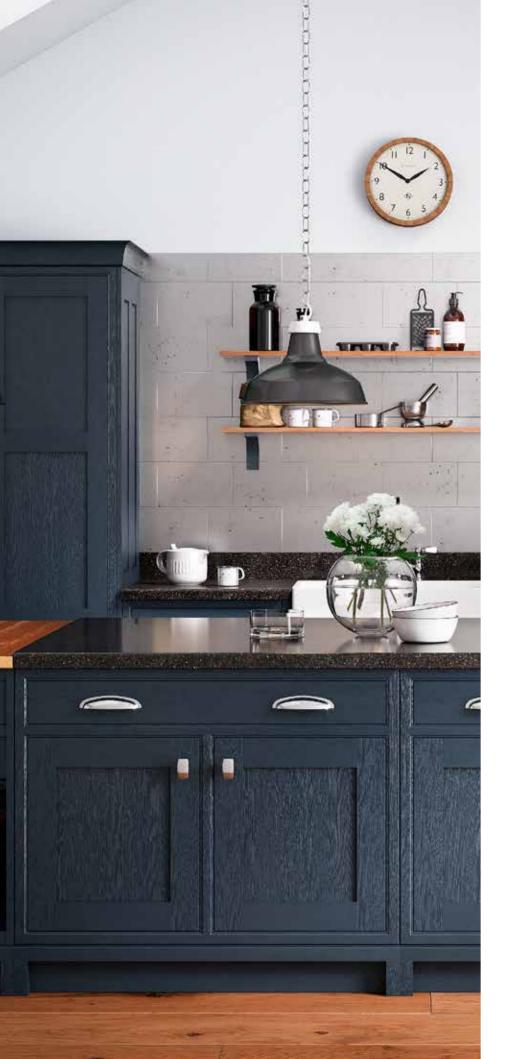

- Painted in English Blue
- Heart cutouts on tall doors
- Tongue and Groove detail on solid centre panels
- Cast iron bar handles