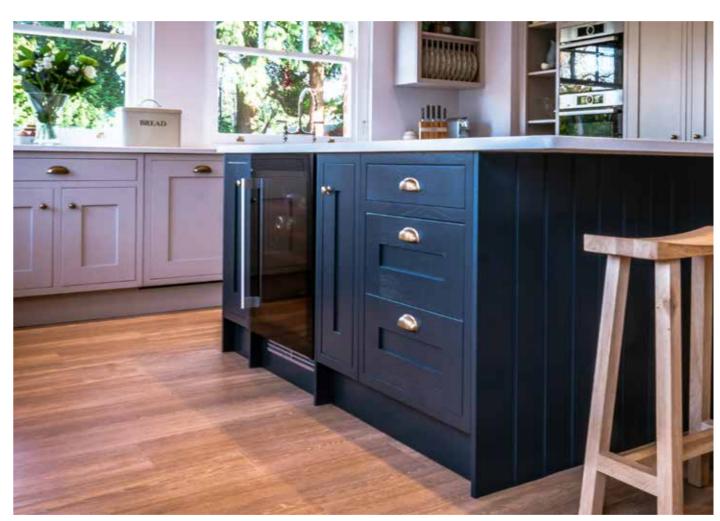

## **REGENT**

- Painted in Cashmere with contrasting Carbon island
- Bespoke Belfast sink cabinet
- Tongue and Groove end panel
- Simple Shaker Cornice