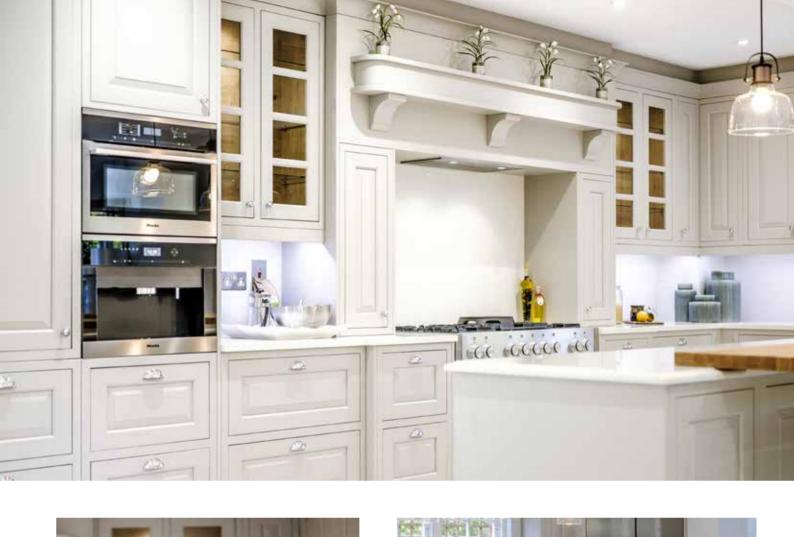

#### **REGENT** EDWARDIAN

- Base cabinets in Natural Oak
- Wall cabinets painted in Snowdrop
- 'Craft' Beading
- Oversized Cornice

#### **REGENT** EDWARDIAN

- Painted in Stepping Stone and Porcelain
- 'Bevelled' Beading
- Profiled Plinth
- Barrel cabinet on island end